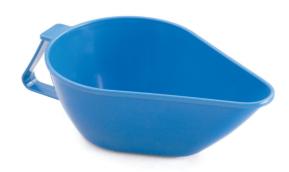

ability within the healthcare environment.

# Gallipots Available in Availa



Pictured L-R:GP80B, GP80R, G60B, GP40B

Pictured L-R:LB100B (shown with LB100B LID, LB200B, LB150B, LB250B

# **Kidney Dishes & Vomit Bowl**

Available in

### Washbowl

Available in





Pictured L-R:KD150B, KD200B, KD250B, KD300B & VB12B

Pictured: WB350B

Certified to ISO 9001 we are committed to the principals of this internationally recognised quality standard. Our holloware range is designed and manufactured to BS 5452; the British Standard for Hospital Holloware. All of our re–useableholloware can be recycled with polypropylene being identified as a Class 5 material.

### **Beakers & Feeder Tops**

Available in  $\bigcirc$ 



Pictured: L-R:**BK1N**, **TFW**, **TFN** 

### St. Peter's Boat

Available in



Pictured: SP1B

### **Funnels**

Available in  $\bigcirc$ 



Pictured: F100N, F150N

### Spatula

Available in



Pictured: CS1B
Please contact sales staff to discuss
Spatula & Bowl Set requirements

### **Instrument Tray 300mm**

# Available in lacktriangle

### **Instrument Tray 200mm**

Available in • • • • • • • • •





Pictured: IT200

# Compartmented Instrument Tray 270mm

Available in lacktriangle

# **Instrument Tray**

Available in ()





Pictured: CIT270

# **Instrument Tray Lid**

Available in



Pictured: IT14103N

### **Instrument Tray with Lid**

Available in



Pictured: ITL32B

Pictured: IT200B, ITL200B