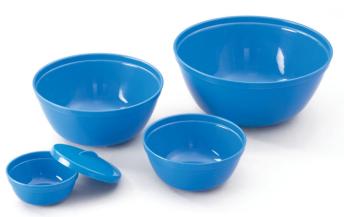

# **Kidney Dishes & Vomit Bowl**

Available in

### Washbowl

Available in

Pictured L-R:KD150B, KD200B, KD250B, KD300B & VB12B

Pictured: WB350B

Certified to ISO 9001 we are committed to the principals of this internationally recognised quality standard. Our holloware range is designed and manufactured to BS 5452; the British Standard for Hospital Holloware. All of our re–useableholloware can be recycled with polypropylene being identified as a Class 5 material.