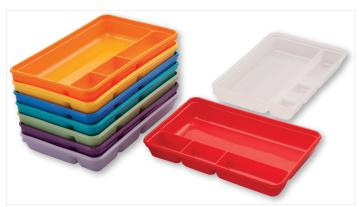

# Compartmented Instrument Tray 270mm

Available in lacktriangle

# **Instrument Tray**

Available in ()

Pictured: CIT270