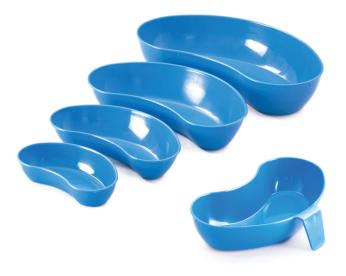

### Washbowl

Available in

Pictured L-R:KD150B, KD200B, KD250B, KD300B & VB12B

Pictured: WB350B

Certified to ISO 9001 we are committed to the principals of this internationally recognised quality standard. Our holloware range is designed and manufactured to BS 5452; the British Standard for Hospital Holloware. All of our re–useableholloware can be recycled with polypropylene being identified as a Class 5 material.