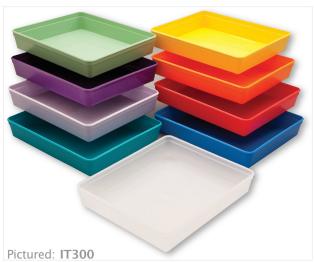

ed: WB350B

Certified to ISO 9001 we are committed to the principals of this internationally recognised quality standard. Our holloware range is designed and manufactured to BS 5452; the British Standard for Hospital Holloware. All of our re–useableholloware can be recycled with polypropylene being identified as a Class 5 material.

### **Beakers & Feeder Tops**

Available in  $\bigcirc$ 



Pictured: L-R:**BK1N**, **TFW**, **TFN** 

### St. Peter's Boat

Available in



Pictured: SP1B

### **Funnels**

Available in  $\bigcirc$ 



Pictured: F100N, F150N

### Spatula

Available in



Pictured: CS1B
Please contact sales staff to discuss
Spatula & Bowl Set requirements

### **Instrument Tray 300mm**

# Available in lacktriangle

### **Instrument Tray 200mm**

Available in • • • • • • • • •





Pictured: IT200

# Compartmented Instrument Tray 270mm

Available in lacktriangle

# **Instrument Tray**

Available in ()





Pictured: CIT270

# **Instrument Tray Lid**

Available in



Pictured: IT14103N

### **Instrument Tray with Lid**

Available in



Pictured: ITL32B

Pictured: IT200B, ITL200B