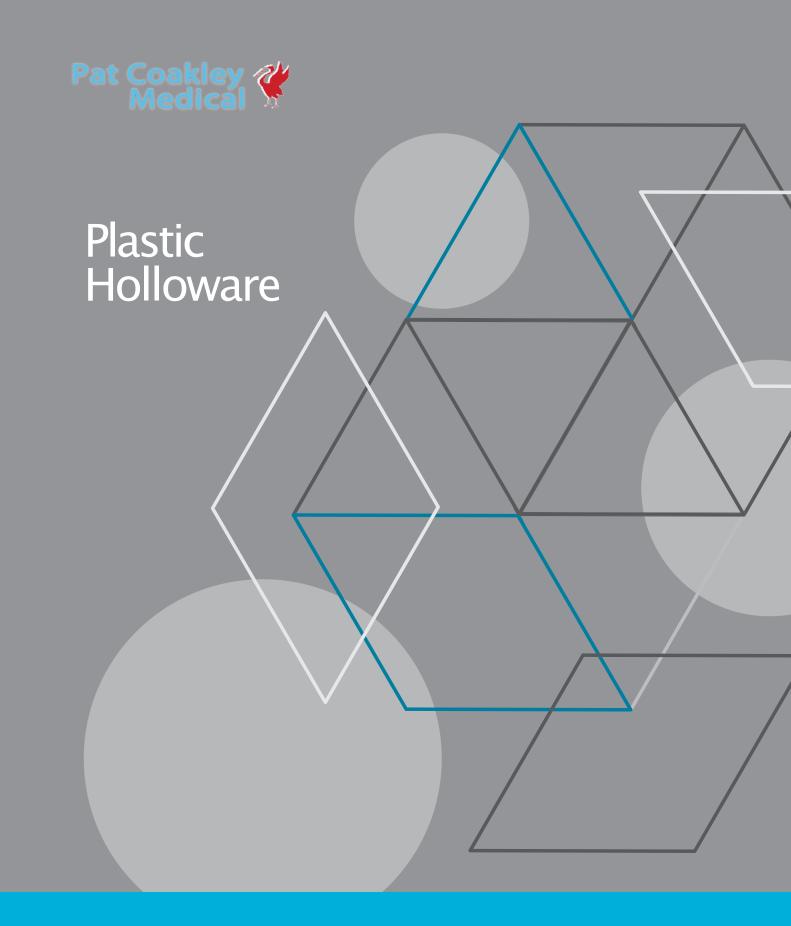

# Gallipots Available in Availa

Pictured L-R:GP80B, GP80R, G60B, GP40B

Pictured L-R:LB100B (shown with LB100B LID, LB200B, LB150B, LB250B