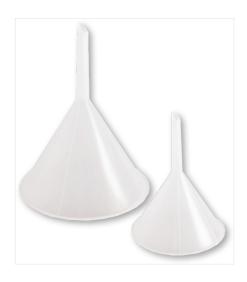

ble in Availa



Pictured L-R:GP80B, GP80R, G60B, GP40B

Pictured L-R:LB100B (shown with LB100B LID, LB200B, LB150B, LB250B

# **Kidney Dishes & Vomit Bowl**

Available in

### Washbowl

Available in





Pictured L-R:KD150B, KD200B, KD250B, KD300B & VB12B

Pictured: WB350B

Certified to ISO 9001 we are committed to the principals of this internationally recognised quality standard. Our holloware range is designed and manufactured to BS 5452; the British Standard for Hospital Holloware. All of our re–useableholloware can be recycled with polypropylene being identified as a Class 5 material.

### **Beakers & Feeder Tops**

Available in  $\bigcirc$ 



Pictured: L-R:**BK1N**, **TFW**, **TFN** 

### St. Peter's Boat

Available in



Pictured: SP1B

### **Funnels**

Available in  $\bigcirc$ 



Pictured: F100N, F150N

### Spatula

Available in



Pictured: CS1B
Please contact sales staff to discuss
Spatula & Bowl Set requirements

### **Instrument Tray 300mm**

# Available in lacktriangle

### **Instrument Tray 200mm**

Available in • • • • • • • • •





Pictured: IT200

# Compartmented Instrument Tray 270mm

Available in lacktriangle

# **Instrument Tray**

Available in ()





Pictured: CIT270

# **Instrument Tray Lid**

Available in



Pictured: IT14103N

### **Instrument Tray with Lid**

Available in



Pictured: ITL32B

Pictured: IT200B, ITL200B