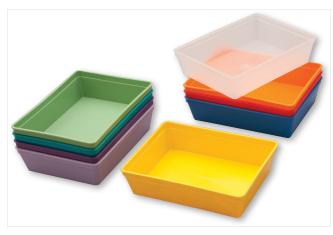

: WB350B

Certified to ISO 9001 we are committed to the principals of this internationally recognised quality standard. Our holloware range is designed and manufactured to BS 5452; the British Standard for Hospital Holloware. All of our re–useableholloware can be recycled with polypropylene being identified as a Class 5 material.

### **Beakers & Feeder Tops**

Available in  $\bigcirc$ 



Pictured: L-R:**BK1N**, **TFW**, **TFN** 

### St. Peter's Boat

Available in



Pictured: SP1B

### **Funnels**

Available in  $\bigcirc$ 



Pictured: F100N, F150N

### Spatula

Available in



Pictured: CS1B
Please contact sales staff to discuss
Spatula & Bowl Set requirements

### **Instrument Tray 300mm**

# Available in lacktriangle

### **Instrument Tray 200mm**

Available in • • • • • • • • •





Pictured: IT200

# Compartmented Instrument Tray 270mm

Available in lacktriangle

# **Instrument Tray**

Available in ()





Pictured: CIT270

# **Instrument Tray Lid**

Available in



Pictured: IT14103N

### **Instrument Tray with Lid**

Available in



Pictured: ITL32B

Pictured: IT200B, ITL200B