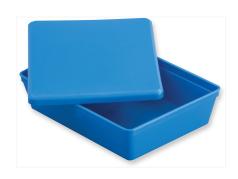

### **Instrument Tray with Lid**

Available in

Pictured: ITL32B

Pictured: IT200B, ITL200B