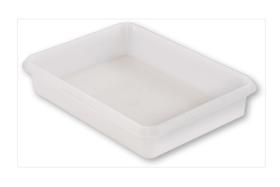

loware range is designed and manufactured to BS 5452; the British Standard for Hospital Holloware. All of our re–useableholloware can be recycled with polypropylene being identified as a Class 5 material.

### **Beakers & Feeder Tops**

Available in  $\bigcirc$ 



Pictured: L-R:**BK1N**, **TFW**, **TFN** 

### St. Peter's Boat

Available in



Pictured: SP1B

### **Funnels**

Available in  $\bigcirc$ 



Pictured: F100N, F150N

### Spatula

Available in



Pictured: CS1B
Please contact sales staff to discuss
Spatula & Bowl Set requirements

### **Instrument Tray 300mm**

# Available in lacktriangle

### **Instrument Tray 200mm**

Available in • • • • • • • • •





Pictured: IT200

# Compartmented Instrument Tray 270mm

Available in lacktriangle

# **Instrument Tray**

Available in ()





Pictured: CIT270

# **Instrument Tray Lid**

Available in



Pictured: IT14103N

### **Instrument Tray with Lid**

Available in



Pictured: ITL32B

Pictured: IT200B, ITL200B