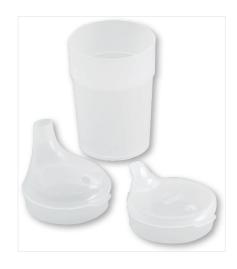

### **Beakers & Feeder Tops**

Available in  $\bigcirc$ 

Pictured: L-R:**BK1N**, **TFW**, **TFN** 