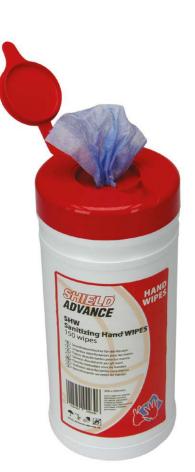

# SHW

SHW

Sanitizing hand wipes

#### **Features**

A blue disposable wet wipe impregnated with a biocidal formulation, effective against most bacteria, fungi and viruses.

Used in medical and food environments to prevent microbiological contamination.

A soft but strong wipe which doesn't irritate hands but leaves them clean and disinfected.

Dermatologically tested.

| Code   | SHW            |
|--------|----------------|
| Colour | Blue           |
| Sizes  | 20x23cm / 8x9" |

## Packing

150 wipes per tub / 10 tubs per case