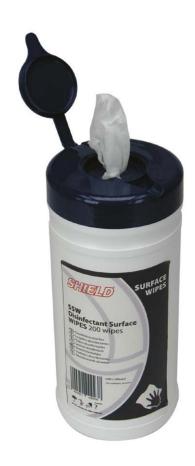

SSW SSW

## **Sectors:**

- Food Manufacturing and Prep
  Janitorial •Medical, Vet, Dental,
  Pharmaceutical •Hair and Beauty •Waste
  Management and Local authority
- **Packing**

200 wipes per tub / 10 tubs per case

## **Features**

A white disposablewet wipe impregnated with a 70% isopropyl alcohol solution which kills 99% of bacteria on contact.

Used in clean environments for surface disinfection.

A soft but strong wipe which doesn't damage surfaces but leaves them clean and disinfected.

Biocide free to be used on sensitive areas (e.g. food preparation)

| Code   | SSW            |
|--------|----------------|
| Colour | White          |
| Sizes  | 20x20cm / 8x8" |