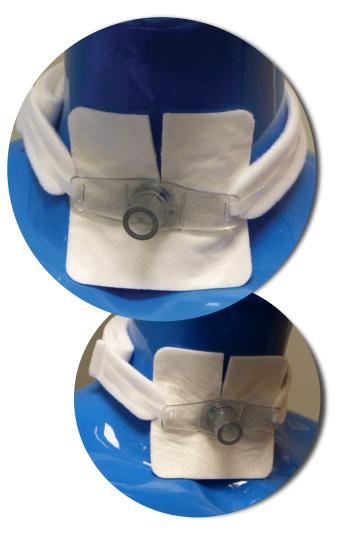

## ADVADRAW (T) LAMINATED TRACHEOSTOMY DRESSING

Advadraw 'T' is a tri-laminate tracheostomy pad which has a low adherent perforated wound film contact layer, an absorbent centre action and a strike-through resistant layer to seal the dressing.

Advadraw 'T' is comprised of a new improved lighter fibrous material, with tests showing improved absorbency rates when compared to other manufacturers.

The slim contours of Advadraw 'T' avoids elevating the tracheostomy tube away from the neck, while the curved edges ensure maximum comfort to the patient.

Available in one convenient size to suit most intubation procedures, can be easily trimmed if needed.

- Cushioning effect on wound
- Low adherence -Reduced trauma on removal
- Conformable comfortable protection
- Suitable for low/medium levels of exudate
- Rapid uptake of exudates
- Available on FP10 Prescription
- Single patient use only
- UK Manufactured
- Latex-Free
- CE Marked